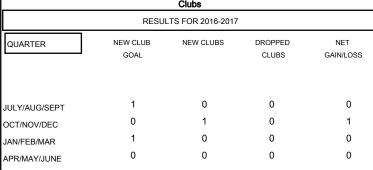

# GMT: Judy Hankom LOCATION MINNESOTA GMT CA 1 Clubs RESULTS FOR 2016-2017 RESULTS FOR 2016-2017 RESULTS FOR 2016-2017

| Members                      |                    |                                     |                    |                  |  |  |
|------------------------------|--------------------|-------------------------------------|--------------------|------------------|--|--|
| RESULTS FOR 2016-2017        |                    |                                     |                    |                  |  |  |
| QUARTER                      | NEW MEMBER<br>GOAL | CHARTER AND<br>NEW MEMBERS<br>ADDED | DROPPED<br>MEMBERS | NET<br>GAIN/LOSS |  |  |
| JULY/AUG/SEPT<br>OCT/NOV/DEC | -20<br>-20         | 46<br>57                            | 36<br>24           | 10<br>33         |  |  |
| JAN/FEB/MAR<br>APR/MAY/JUNE  | 12<br>5            | 0                                   | 0                  | 0<br>0           |  |  |