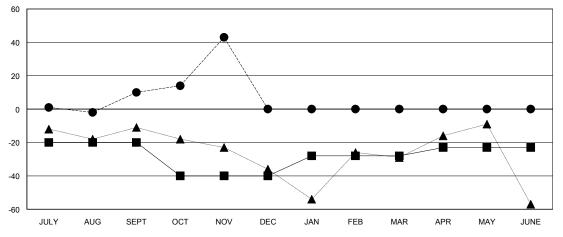

# GOALS AND ACTUAL NEW CLUBS CUMULATIVE

### GOALS AND ACTUAL MEMBERS CUMULATIVE

| -■-  | CURRENT YEAR GOALS FOR NEW |
|------|----------------------------|
| MEMB | EDS.                       |

· ● - CURRENT YEAR ACTUAL MEMBERS

- ▲ - LAST YEAR ACTUAL MEMBERS